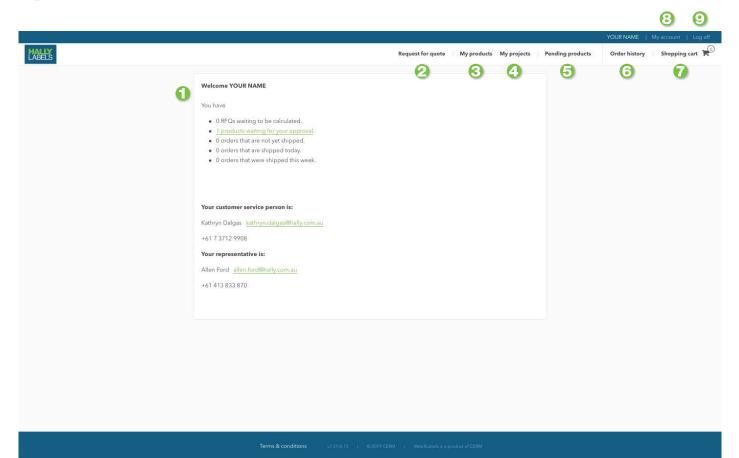

### Home screen and Dashboard

- 1 List of your order progress and your Hally Labels contacts
- 2 Link to Request for quote
- O Link to your products
- Ink to your projects, your products grouped by die and material
- 6 Link to your Pending products, products in an artwork approval process
- 6 Link to your companies order history
- 7 Link to your shopping cart
- 8 Link to your account details
- O Log off